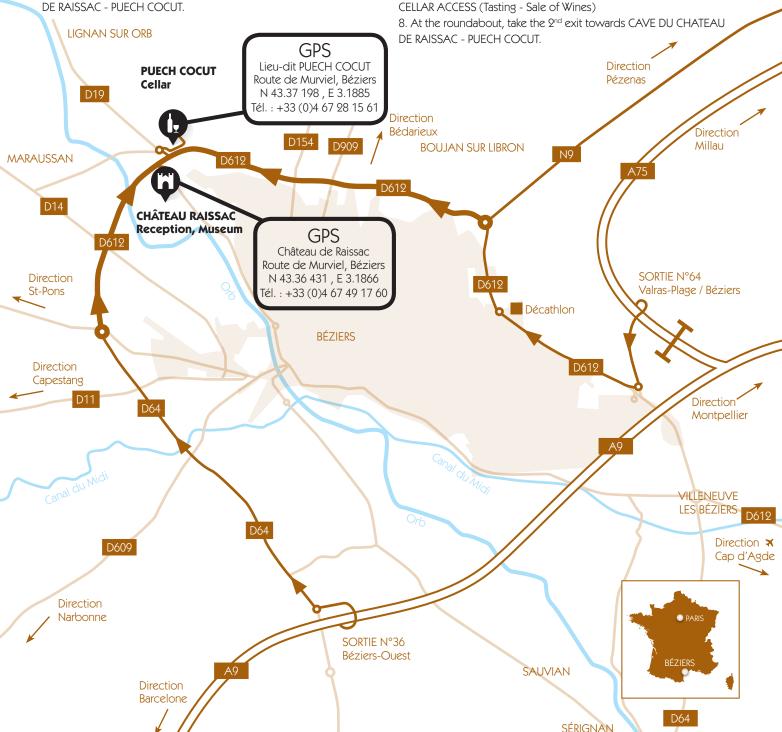

## Map

# COMING FROM THE HIGHWAY A9 : EXIT N°36 BEZIERS OUEST

- 1. A9 exit N°36 BEZIERS OUEST
- 2. At the roundabout, take the  $1^{\rm st}$  exit on D64 towards MAZAMET CASTRES during 5,8 Km.
- 3. At the roundabout, take the  $2^{\rm nd}$  exit on D612 towards A75 during 3 km.
- 4. Take exit D19 LIGNAN-SUR-ORB.

### CHATEAU ACCESS (Museum - Bed and Breakfast)

- 5. At the stop sign, turn right on D19 towards BEZIERS during 650 m.
- 6. Turn to the right on chemin rural N°1 towards CHATEAU DE RAISSAC.

### CELLAR ACCESS (Tasting - Wines Shop)

- 5. At the stop sign, turn left on D19 towards LIGNAN-SUR-ORB.
- 6. At the roundabout, take the 1st exit towards CAVE DU CHATEAU DE RAISSAC PLIECH COCLIT

## HIGHWAY A9 : EXIT A75 BEZIERS CENTRE

- 1. A9 exit A75.
- 2. After the toll, take exit N°64 BEZIERS VALRAS-PLAGE.
- 3. At the roundabout, take the  $1^{\rm st}$  exit on D612 towards BEZIERS CENTRE during 2 km.
- 4. At the roundabout of DECATHLON, take the  $2^{nd}$  exit towards MONTPELLIER during 1 km.
- 5. At the roundabout take the 2<sup>nd</sup> exit towards SAINT-PONS.
- 6. Carry straight on the double way during 6 km.
- 7. Take exit D19 LIGNAN-SUR-ORB.

#### CHATEAU ACCESS (Museum - Bed and Breakfast)

- 8. At the roundabout, take the 1st exit on D19 towards BEZIERS during 1 km (follow Musée de la Faïence).
- 9. Turn to the right on chemin rural N°1 towards CHATEAU RAISSAC.